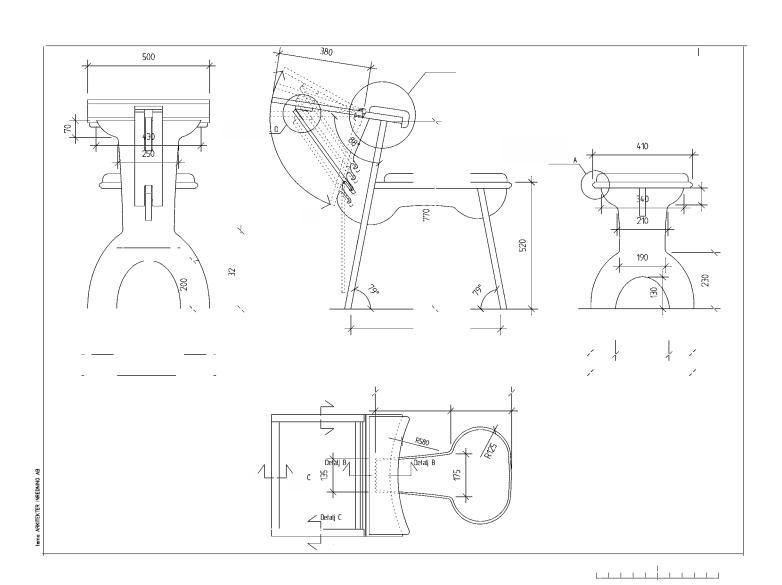

Material: Wood frame in varnished solid birch with glued joints. The upholstered cushion is covered with black leather.

For more information: "Carl von Linné" in Uppsala - Sweden.

Telephone: +46709507590 or carl@plugghasten.se • www.plugghasten.se

If You want one ready made send home to Your door, please call us or send email.

""God created, Linnaeus organized

DETAIL A SCALE 1:2/A1

DETAIL B SCALE 1:2/A1

DETAIL C SCALE 1:2/A1

| PLUGGHÄSTEN                     |                             |                                               |
|---------------------------------|-----------------------------|-----------------------------------------------|
|                                 | information ca              |                                               |
| +46709-5<br>www.plugg           | 07590 or go t<br>ghasfen.se | 0                                             |
| -                               |                             | STRANDBCDGATAN 1<br>BOX 237<br>761 05 UPPBALA |
| UPPSALA@TEMAGRUPPEN.SE          |                             |                                               |
|                                 | NNN/MSN                     | Johnny Berg                                   |
| 2008-03-17 Johnn Ber Ake Westin |                             |                                               |
| CHAIR<br>PLAN, VIEW, DETAIL     |                             |                                               |
| 1:10, 1:2/A1                    | 1444501                     | 1                                             |